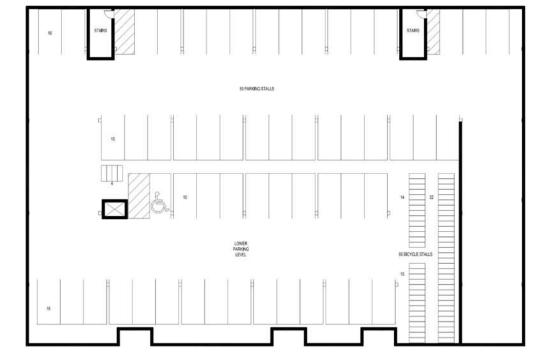

VALOR ON WASHINGTON 1328 EAST WASHINGTON AVENUE MADISON, WISCONSIN

| Project No.   | 00-00-0000  |
|---------------|-------------|
| Project Date: |             |
| Drawn by:     |             |
| Issue date    | Description |