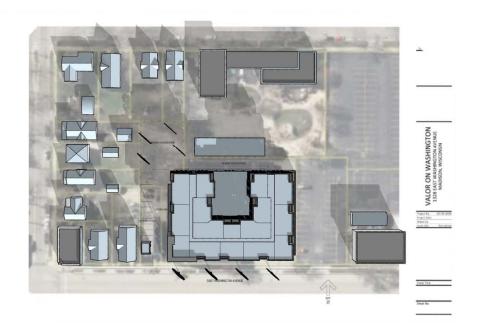

|             |
| Drawn by:     |             |
| Issue date    | Description |

Sheet Tit

Sheet No.





REF

VALOR ON WASHINGTON

1328 EAST WASHINGTON AVENUE
MADISON, WISCONSIN
Project Date:
Drawn date
Drawn

EAST WASHINGTON AVENUE

Sheet Title

Sheet No.





**UNIT MIX** 

|     | 2BR | 3BR | TOTAL    |
|-----|-----|-----|----------|
| 2ND | 9   | 6   | 15       |
| 3RD | 9   | 6   | 15       |
| 4TH | 9   | 6   | 15       |
| 5TH | 8   | 6   | 14       |
|     | 35  | 24  | 59 UNITS |

VALOR ON WASHINGTON 1328 EAST WASHINGTON AVENUE MADISON, WISCONSIN



| Project No.   | 00-00-0000  |
|---------------|-------------|
| Project Date: |             |
| Drawn by:     |             |
| Issue date    | Description |

EAST WASHINGTON AVENUE

Sheet Title

Sheet No.

**UPPER FLOOR PLAN** 







## **SHADOW STUDY**



#### **PERSPECTIVE**



## **PERSPECTIVE**



## **PERSPECTIVE**



## **AERIAL PLAN**