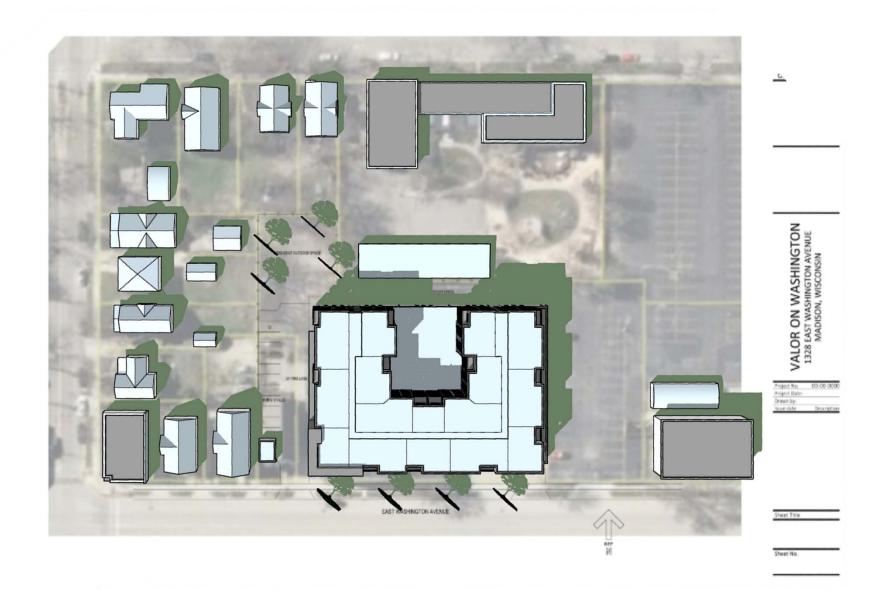

eet No.





REF

VALOR ON WASHINGTON

1328 EAST WASHINGTON AVENUE
MADISON, WISCONSIN
Project Date:
Drawn date
Drawn

EAST WASHINGTON AVENUE

Sheet Title

Sheet No.





**UNIT MIX** 

|     | 2BR | 3BR | TOTAL    |
|-----|-----|-----|----------|
| 2ND | 9   | 6   | 15       |
| 3RD | 9   | 6   | 15       |
| 4TH | 9   | 6   | 15       |
| 5TH | 8   | 6   | 14       |
|     | 35  | 24  | 59 UNITS |

VALOR ON WASHINGTON 1328 EAST WASHINGTON AVENUE MADISON, WISCONSIN



| Project No.   | 00-00-0000  |
|---------------|-------------|
| Project Date: |             |
| Drawn by:     |             |
| Issue date    | Description |

EAST WASHINGTON AVENUE

Sheet Title

Sheet No.

**UPPER FLOOR PLAN** 







## **SHADOW STUDY**



#### **PERSPECTIVE**



## **PERSPECTIVE**



## **PERSPECTIVE**



## **AERIAL PLAN**