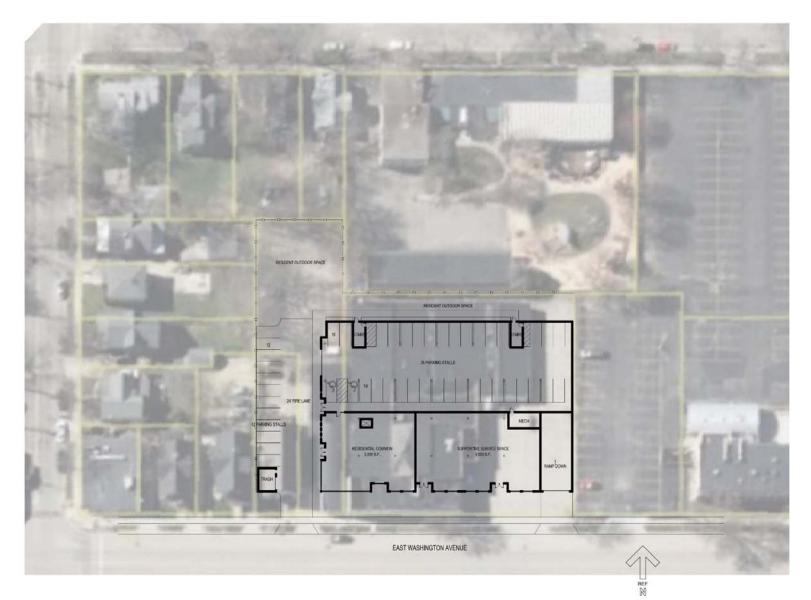

Sheet Tit

Sheet No.

REF

VALOR ON WASHINGTON

1328 EAST WASHINGTON AVENUE
MADISON, WISCONSIN
Project Date:
Drawn date
Drawn

EAST WASHINGTON AVENUE

Sheet Title

Sheet No.