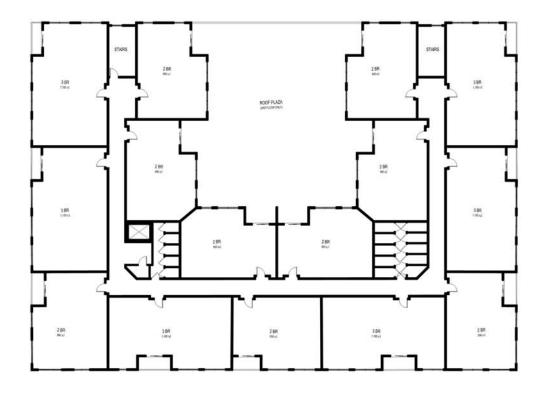

**UNIT MIX** 

|     | 2BR | 3BR | TOTAL    |
|-----|-----|-----|----------|
| 2ND | 9   | 6   | 15       |
| 3RD | 9   | 6   | 15       |
| 4TH | 9   | 6   | 15       |
| 5TH | 8   | 6   | 14       |
|     | 35  | 24  | 59 UNITS |

EAST WASHINGTON AVENUE

Sheet Title

Sheet No.

**UPPER FLOOR PLAN** 