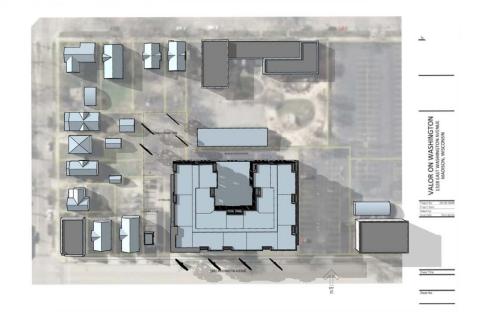

## **AERIAL PLAN**

## VALOR ON WASHINGTON 1328 EAST WASHINGTON AVENUE MADISON, WISCONSIN

| Project No.   | 00-00-0000  |
|---------------|-------------|
| Project Date: |             |
| Drawn by:     |             |
| Issue date    | Description |