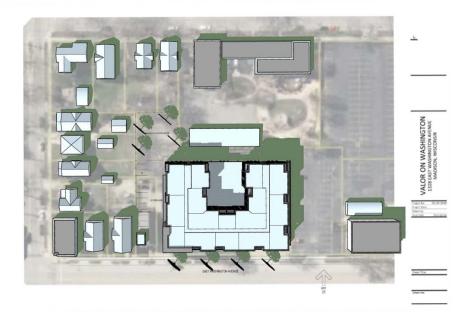

## **AERIAL PLAN**

VALOR ON WASHINGTON 1328 EAST WASHINGTON AVENUE MADISON, WISCONSIN

| Project No.   | 00-00-0000  |
|---------------|-------------|
| Project Date: |             |
| Drawn by:     |             |
| Issue date    | Description |